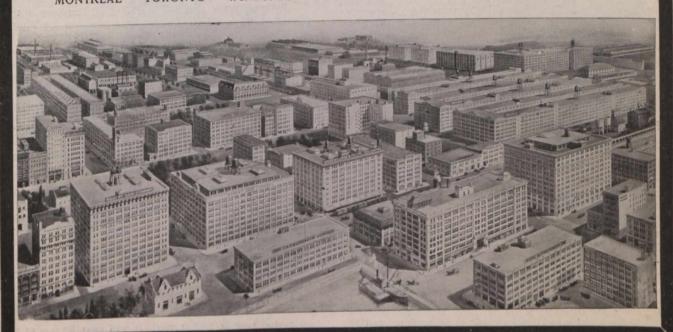

## On the "Concrete City."

In the illustration below, the Turner Construction Company of New York, has brought together in a scale drawing an accurate representation of most of the important modern concrete buildings which they have erected during the past nine years, at an approximate cost of \$12,000,000.

It is an imposing display of best types of modern construction—"a concrete city" indeed—scientifically designed for maximum service at minimum cost and minimum maintenance.

It is significant that 95 per cent. of the entire roof area is covered with the Barrett Specification type of roofing. The figures are as follows:

| Barrett Specification type of roofs | 1,490,523 sq. fee |
|-------------------------------------|-------------------|
| Plastic Roofings                    | 14,714 sq. fee    |
| Slate Roofings                      | 21,640 sq. fee    |
| Tile Roofings                       | 5,619 sq. fee     |
| Ready Roofings                      | 38,381 sq. fee    |
| Copper Roofings                     | 6,355 sq. fee     |
| All other kinds                     | 7,448 sq. fee     |