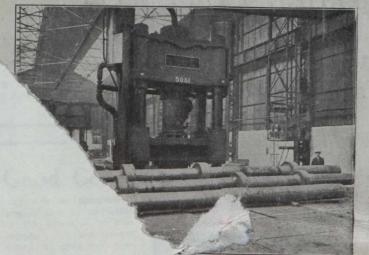

# HADFIELDS Ltd.

Workmen employed

East Hecla and Hecla Works, SHEFFIELD, England

Works area
over 200 acres

Sole Agents: PEACOCK BROTHERS, 285 Beaver Hall Hill, MONTREAL

"HECLA"

#### STEEL FORGINGS

in the rough, rough machined, or finished,
FOR MARINE AND OTHER ENGINEERING PURPOSES
of any analysis and to pass any required test.

INGOTS, BLOOMS, SLABS

made by the OPEN HEARTH OR ELECTRIC PROCESS