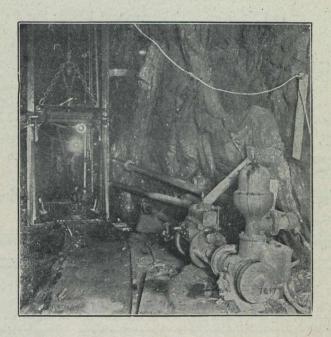

## CAMERON PUMPS

Twenty-seven Cameron pumps were used on the Mount Royal Tunnel, the one illustrated is shown working against a total head of 290 feet.

These pumps made an excellent record and the engineer in charge writes:

"The Cameron pumps, as always, proved satisfactory."

This is the season of the year when pump reliability is most essential. There is no question about the reliability of the Cameron; it has demonstrated its ability to stay on the job under the most adverse conditions.