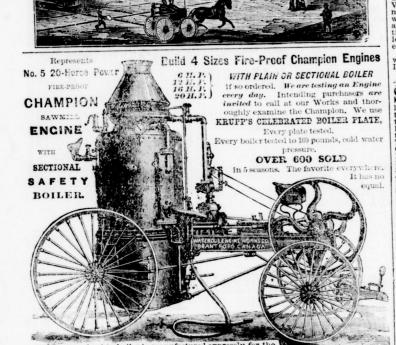

The sectional safety boiler is manufactured expressly for the "North West" trale. This boiler is so arranged that it is readily taken apart in sections enabling purchasers to clean thoroughly every part of it and prevent burning out. We know from experience this is absolutely necessary with the alkaline waters of the great ies. Largely used by the Pacific Railway Company and all the large Colo-Western prai