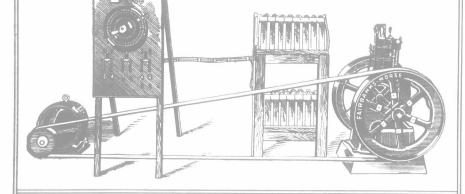

## FAIRBANKS-MORSE RESIDENCE ELECTRIC LIGHTING PLANT 50 Lights—5 cents an hour.

WE HAVE standardized the electric lighting plant shown above, and are prepared to furnish it with a complete outfit of fixtures, shades and lamps, suitable for a high-class country residence or farm, ready to

lamps, suitable for a high-class country residence or farm, ready to put up. Everything is included except the wire, which we can furnish in quantity and size required at market price.

The dynamo will run 50 lights all the time; the storage battery will run 9 lights eight hours, 13 lights five hours, 18 lights three hours or 30 lights one hour.

The dynamo can be run during the hours when the most light is wanted, and the battery will carry such lights as are needed during the night and daytime. This allows the engine (a Fairbanks-Morse Gasoline) to be used for general farm power.