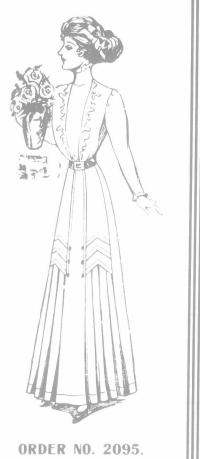

This Skirt in NAVY, BROWN, GREY and BLACK, you will see, by illustration, is one of the newest styles—panel front and pleated sides, finished with narrow strappings of material. To demonstrate our confidence in this particular skirt, we send it for \$5.00, express prepaid, to your nearest express office or railway station. If you are not satisfied it is your privilege to return at our expense, and your money will be promptly refunded. Send size of waistband, length of skirt, and state color wanted — BLACK, NAVY, BROWN or GREY. Sizes are: Waistband, 22 to 28 inches; lengths, 37 to 42 inches. No substitutes will be sent without consent of purchaser. A very dressy style, and a serviceable skirt for summer wear. Order early.

Ladies' Fine (all wool)

**Panama Dress Skirts** 

Price \$5.00

LONDON,

When it comes to cream-taking, tho-

roughness, and all points of superiority

00

SUP