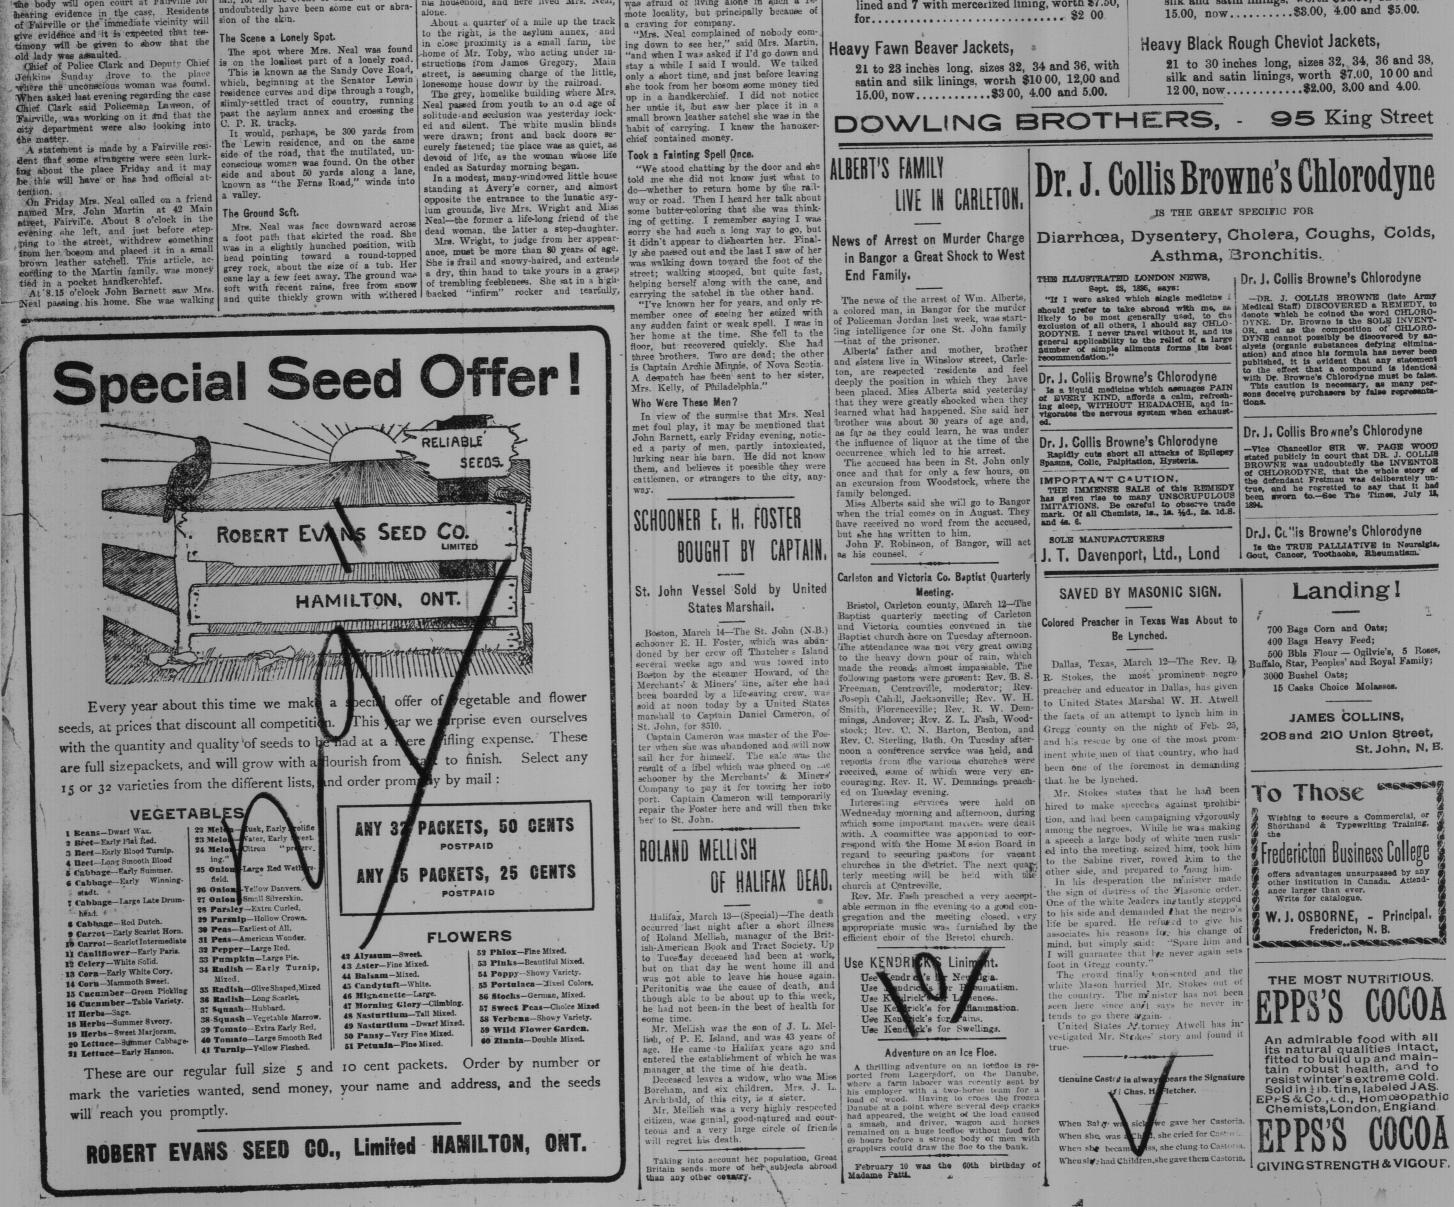

## TWO SPECIALS: Low Price Bedroom Suits.

We illustrate below, two Elm Bedroom Suits which we are selling at very special prices. These suits are grand value, well made in every way, inely finished, and have perfect mirror plates.

\$14.50

Bedroom Suit, golden finish, mirror 14x24 ins. | Elm Bedroom Suit, golden finish, mirror 14x24 ins

WRITE FOR PHOTOS OF BEDROOM FURNITURE.

And been taken to the non-part of the properties are strated of the second problem in the properties are strated of the second problem in the properties are strated of the second problem in the problem in the properties are strated of the second problem in the properties are strated of the second problem in the problem in the properties are strated of the second problem in the properties are strated of the second problem in the properties are strated of the second problem in the properties are strated of the second problem in the problem in the properties are strated of the second problem in the properties are strated of the second problem in the properties are strated of the second problem in the properties are strated of the second problem in the properties are strated of the second problem in the properties are strated of the second problem in the properties are strated of the second problem in the problem in the properties are strated of the second problem in the properties are strated of the second problem in the properties are strated and the second problem in the properties are strated and the second problem in the properties are strated and the second problem in the properties are strated and the second problem in the properties are strated and the second problem in the properties are strated and the second problem in the properties are strated and the properties are strated and the second problem in the properties are strated and the properties are strated and the properties are strated and the second problem in the properties are strated and the properties are strate