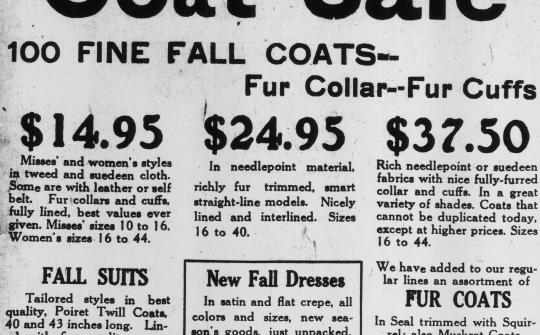

## \$14.95

The very newest shades in new designs

very low prices

Children's Coats

Just what you've been look-

**REAL STYLE** 

Get a new coat for your child this year.

Prices from \$3.35 to \$12.00

THE WOMAN'S SHOP

Mrs. Emberley **131 Charlotte Street** 

in tweed and suedeen cloth. Some are with leather or self belt. Fur collars and cuffs, fully lined, best values ever given. Misses' sizes 10 to 16. Women's sizes 16 to 44.

ed with fine quality crepe. Worth \$49.50.

\$29.50

Rich needlepoint or suedeen fabrics with nice fully-furred collar and cuffs. In a great variety of shades. Coats that cannot be duplicated today, except at higher prices. Sizes

FUR COATS

In Seal trimmed with Squir-rel; also Muskrat Coats.

Prices ranging from \$105.00 up

A small deposit will reserve

any Coat.

To Order \$25 x

Have a cut designed and cut all for your ownself. You'll look your smartest.

on sleeves, patch pocket and belted models,

nearly all have cumfy fur collars and lined

Prices \$7.75 to \$15.00

HOUSE

HEAD KING ST.

throughout for winter days-all colors.

LONDON

colors and sizes, new sea-

son's goods, just unpacked.

\$12.95

Worth \$25.50.