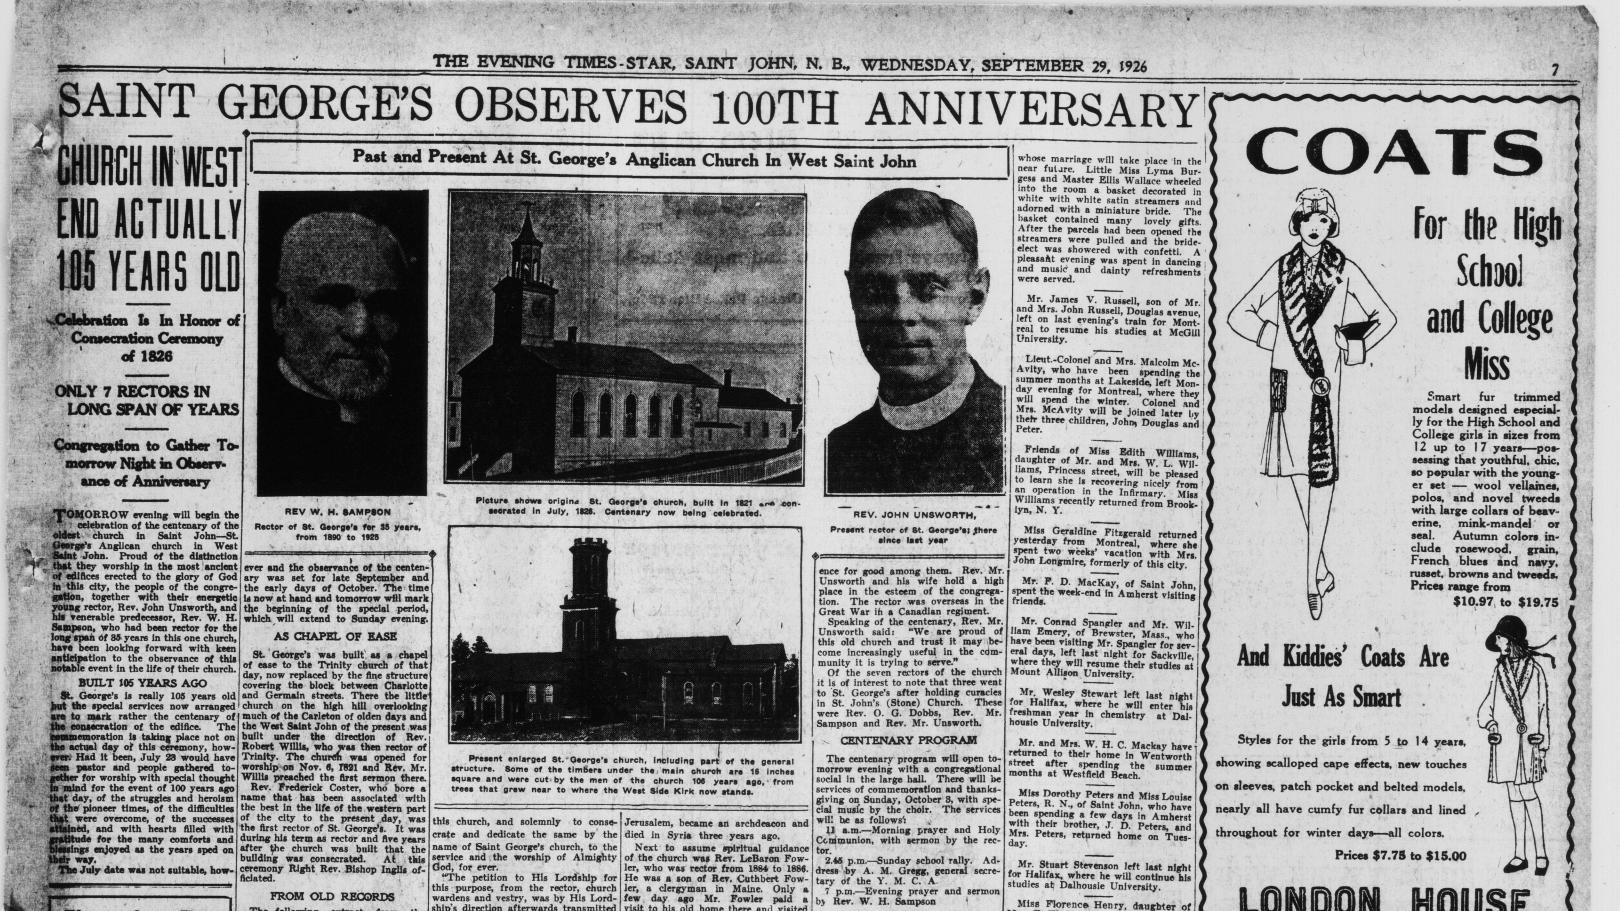

historical record was copied gives a finc example of the skilled penmanship

Moore

Kelloygs

In her latest picture "It Must Be Love"

Colleen

pepsup with

Instartical record was copied gives a fan example of the skilled permanship of the church clerk of that time. It is of the copper plate grade and a large under the source of the dept respected and belowed records and much of family association in the names that apper on its pages.
ONLY SEVEN RECTORE
The is a remarkable fact that in form is charge for 41 years and a board of borres. Perphases the most for the fact that use of them was the belowed leader of the church. He was the belowed leader of the church the store is for and much of the tast that the church the store is a state to the church. It is accounted for by the fact that