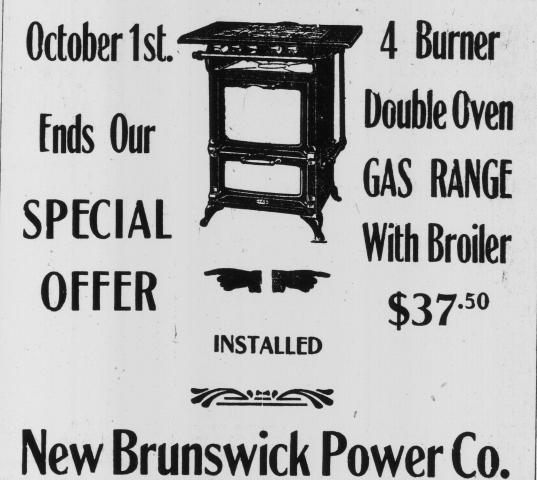

expressing your style sense in every possible manner.

Every garment guaranteed to fit correctly.

3



Miss Dorothy Peters and Miss Louise been spending a few days in Amherst with their brother, J. D. Peters, and

Mrs. Peters, returned home on Tues-

Mr. Stuart Stevenson left last night for Halifax, where he will continue his studies at Dalhousie University.

Miss Florence Henry, daughter of Mrs. E. W. Henry, left this week for

Mr. and Mrs. Edward Wright, the latter formerly Miss Geraldine Pipe, of Amherst, N. S., motored on their Mountain street. They will reside (Continued on Page 11, sixth column.)

on sleeves, patch pocket and belted models,

nearly all have cumfy fur collars and lined

Prices \$7.75 to \$15.00

HOUSE

HEAD KING ST.

throughout for winter days-all colors.

LONDON







colors and sizes, new sea-

son's goods, just unpacked.

\$12.95

Worth \$25.50.