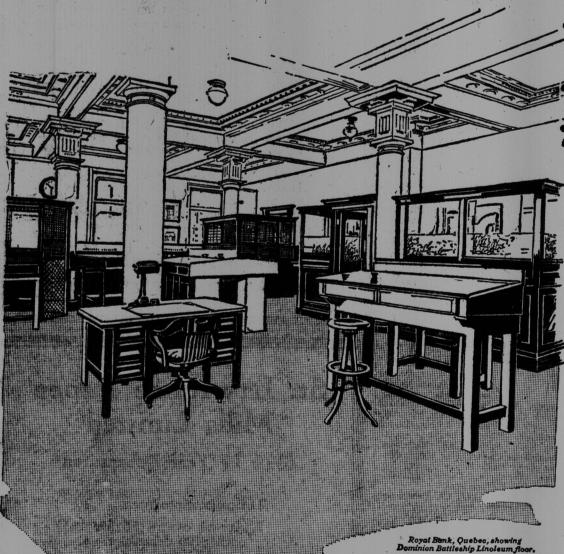

**EMERSON BROS., LTD.** 

"THE KITCHEN STORE"

'Phone Main 1910

Wherever business is transacted or the public served, you will find a growing appreciation of Dominion Battleship Linoleum floors. They have proved themselves invaluable aids to efficiency and economy in many of Canada's largest banks, offices, stores, hospitals and other public buildings.

Supremely easy to clean and keep clean, odorless, quiet and restful underfoot, firm, smooth, non-absorbent, Dominion Battleship Linoleum meets every demand that can be made upon a floor. Above all, it eliminates upkeep costs and ends the need for re-

Dominion Battleship Linoleum, AAA quality, is made in eight standard shades — brown, green, terra cotta, grey, buff, blue, black and white (used extensively for tile floors). AA and A qualities, in four standard shades only. Special colours for large contracts. Dominion Battleship Linoleum is made in Canada to suit Canada's climate and is installed by all large depart-mental and house furnishing stores. Write us for free samples and literature.