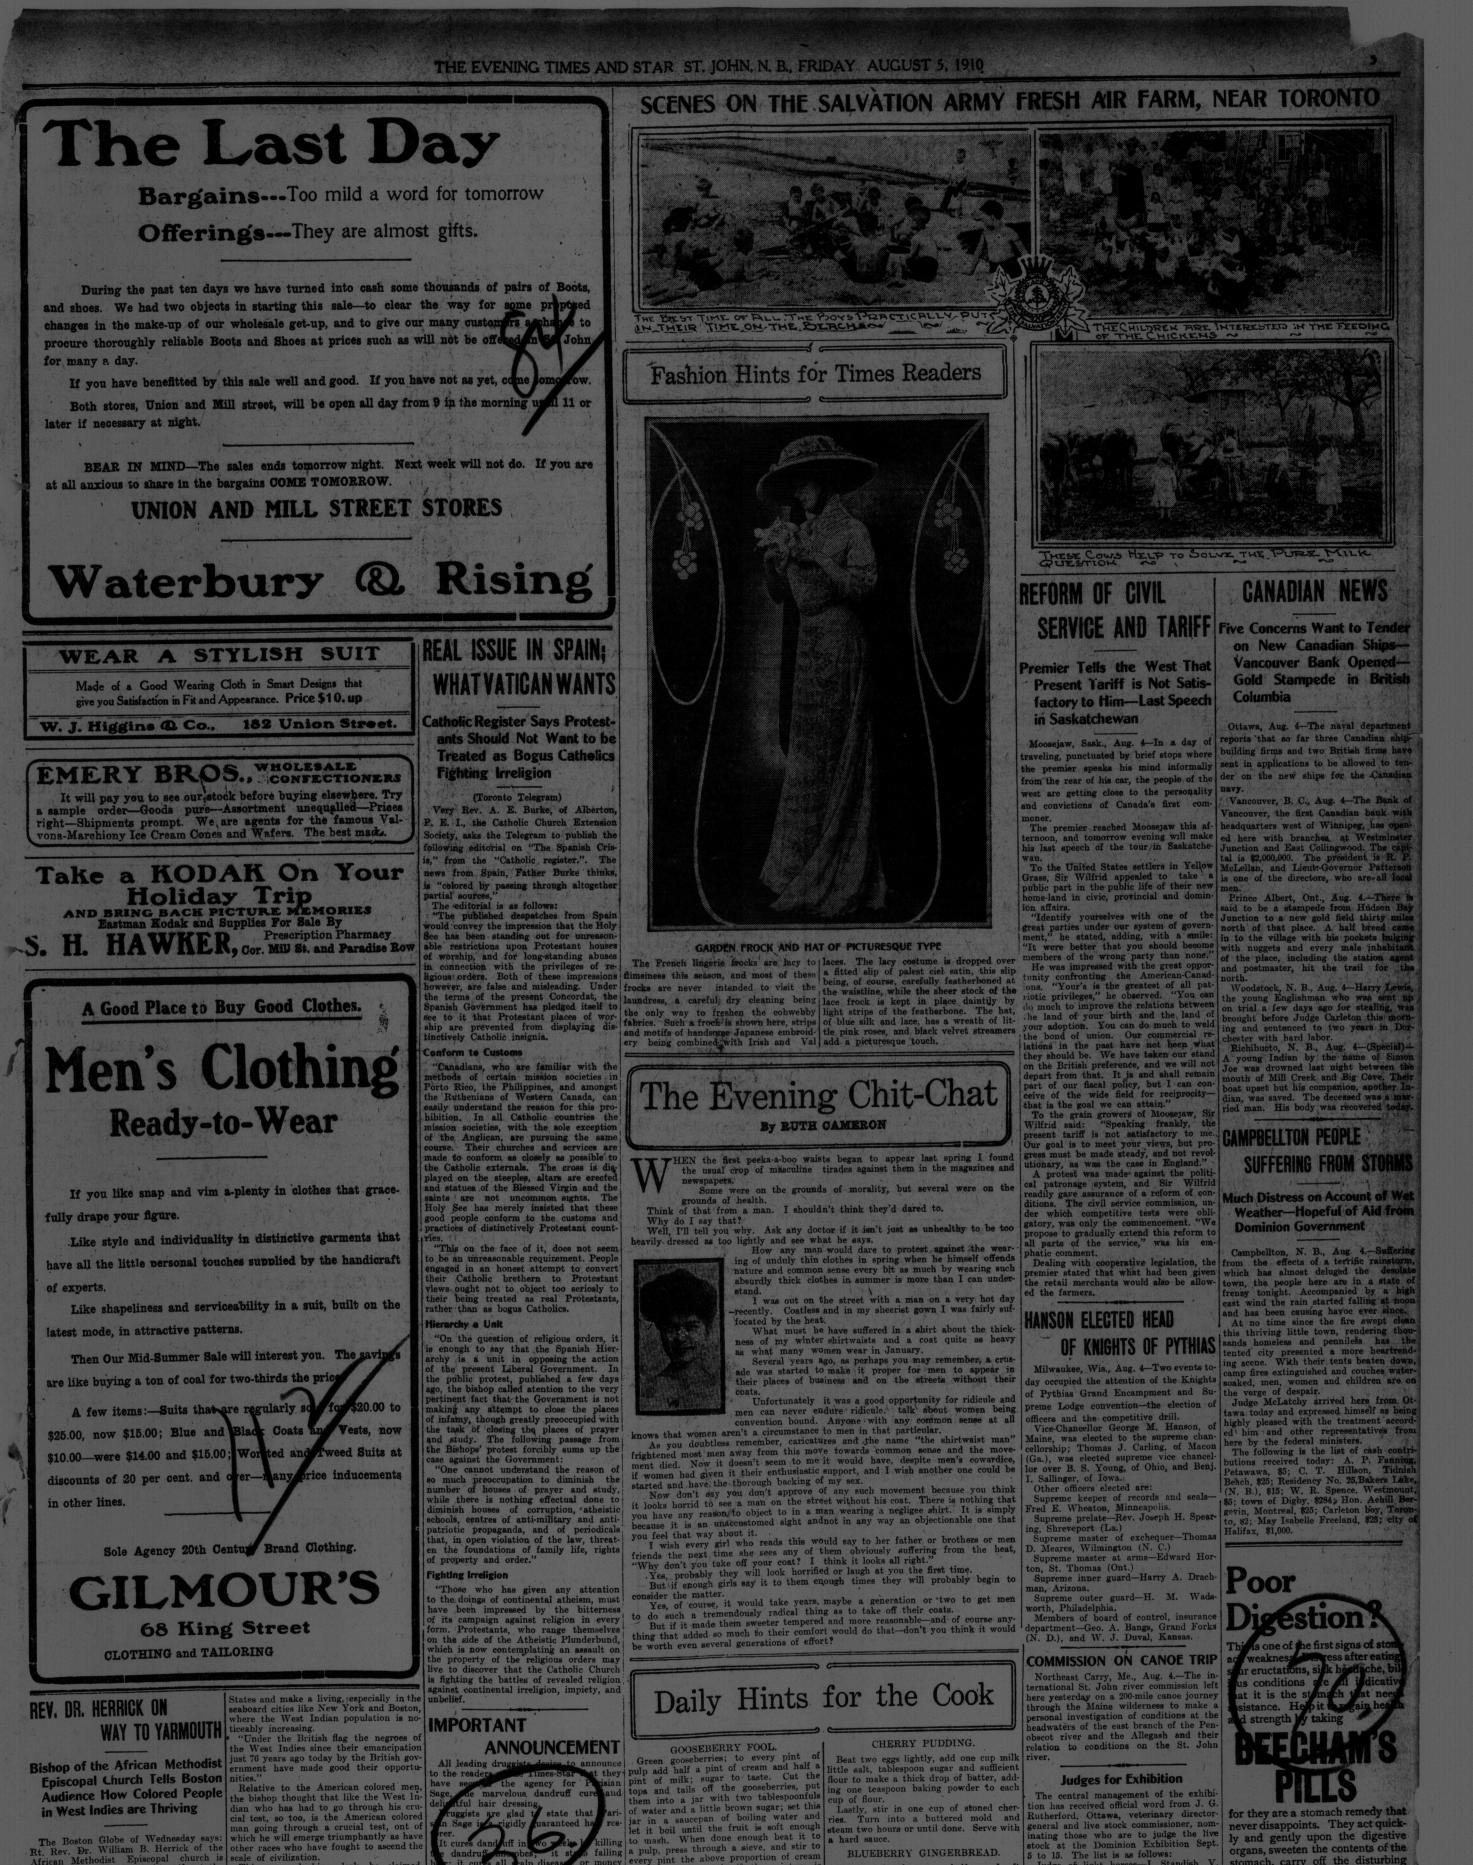

## MC 2035 POOR DOCUMENT



teaspoon of soda, a pinch of sail, one to spoon of ginger, flour to make a batt Beat well, then stir in a heaping cup of floured blueberries, and bake a lit slower than ordinary gingerbread. simple frosting improves it. PEPPER SALAD.

tions of the liver and bile

The wonderful tonic and streng ning effects from Beecham's Pi nake them a safe remedy-the

becally for natives, as it makes the hand that is country a there a man is not judged by the onditions of his fathers, but of individual man or collective race

Stratford (Ont.) ge of sheep and swine-C. M. Mac-department of agriculture, Ottawa. Help Weak

condition of the colored people under the American and British flags. "In the West Indies," said the doctor, "the negroes are thriving as never before. They are doing so well there that m