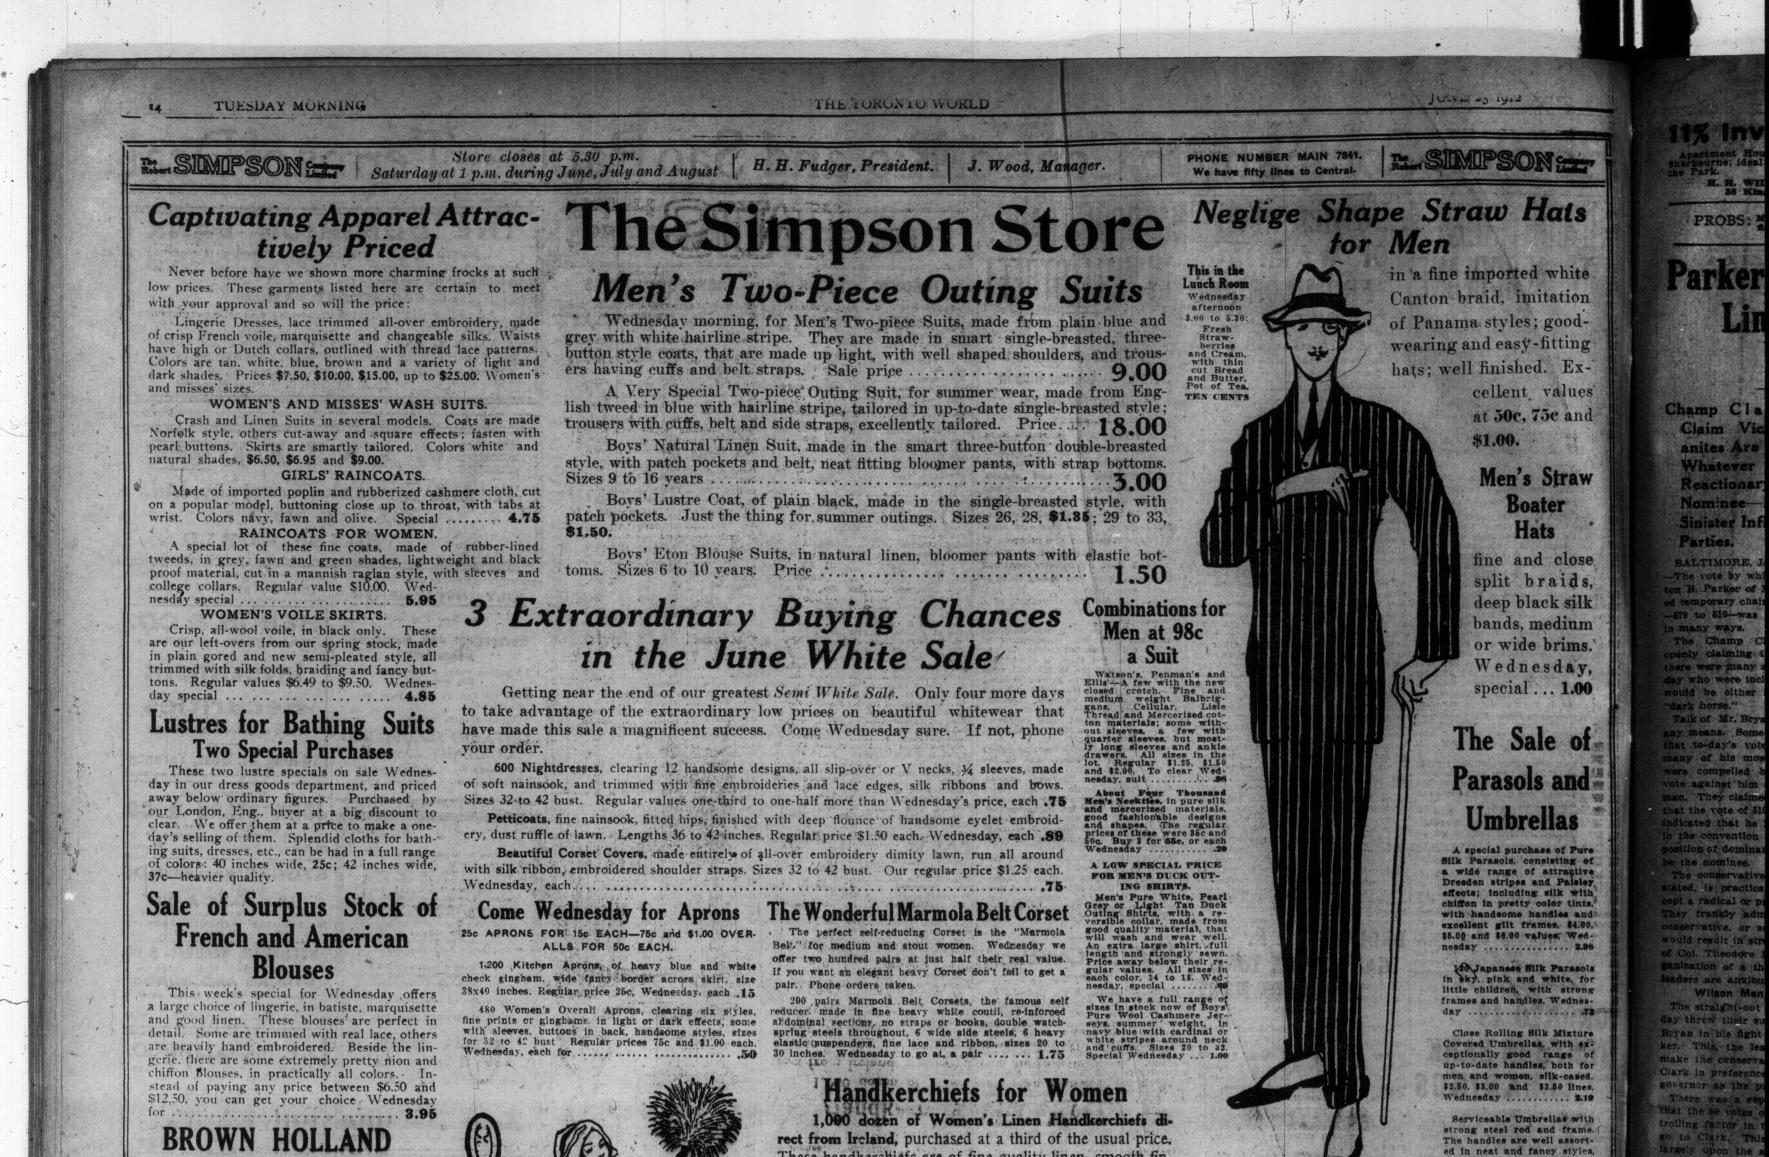

#### Black Dress Satins and **Inexpensive Dress Silks**

NEW BLACK SILK-SATINS. Two exceptional offerings in this new satin-finished silk, so much in use at present.

300 Yards of 34-inch Black Silk-Satin, regularly \$1.38 per yd. for 1.24 180 Yards of 40-inch Rich Black. Monsseline Satin, regularly \$2.00 per yard, for

## HOSIERY

Women's, Girls' and Boys' 1-1 ribbed black and tan cotton hose, medium weight, seamless finish, elastic rib, best stainless dye. strong, good wearing yarn, double heel and toe, sizes 51/2 to 10, limited quantity. Wednesday, per

pair ... ... ... ... ... ... ... .10 Men's Finest Quality Silk Lisle Thread Sox, extra fine thread, summer weights, deep, close fitting rib-top, plain colors, black and tan and many fancy effects, spliced ankles, heel, toe, and sole, 9½ to 11, 25c regularly. Wednesday 3 pairs 55c, pair 16c

pair 19c. Women's "Llama" plain black cashmere hose, spring weight, seamless finish, soft spun yarn, close elastic finish, good wearing, "Llama" embroidered" on every