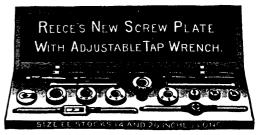

The universal satisfaction given by our **DERBY** and **REECE SCREW PLATES**, cutting from 1/16 to 1/2 inch, including all the machine screw sizes, has created a demand for a plate made on the same principle, to cut bolts to 1 inch in diameter. To meet this demand we have brought out these sizes.

BICYCLE SCREW PLATES, REECE SCREW PLATES, DERBY SCREW PLATES, BLACKSMITH'S STOCKS AND DIES, BLACKSMITH'S IM-PROVED SCREW PLATES, HAND TAPS, MACHINE TAPS, PIPE TAPS, EVERY KIND OF TAPS AND DIES.

BUTTERFIELD & CO., - Rock Island, Que.