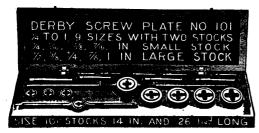

The universal satisfaction given by our **DERBY** and **REECE SCREW PLATES**, cutting from 1/16 to 1/2 inch, including all the machine screw sizes, has created a demand for a plate made on the same principle, to cut bolts to 1 inch in diameter. To meet this demand we have brought out these sizes.

BICYCLE SCREW PLATES, REECE SCREW PLATES, DERBY SCREW PLATES, BLACKSMITH'S STOCKS AND DIES, BLACKSMITH'S IM-PROVED SCREW PLATES, HAND TAPS, MACHINE TAPS, PIPE TAPS, EVERY KIND OF TAPS AND DIES.

BUTTERFIELD & CO., - Rock Island, Que.