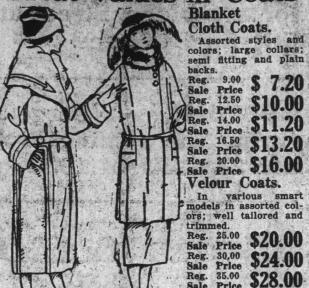

#### Great Values in Coats

Black Cloth Coats. Sealette Coats. Cut on plain lines, trim-med with buttons; made of Handsomely trimmed Coats

good materials.

Reg. \$10.00 each \$ 8.00

Reg. \$16.50 each \$13.20

Reg. \$19.00 each \$13.20

Reg. \$19.00 each \$15.20 with fur collars; a limited \$31.60 Reg. \$44.00 each
Sale Price ....
Reg. \$65.50 each
Sale Price .... \$35.20 Black Velour Coats. \$52.40 With fur collars; assorted styles and in all sizes. Raglan Coats. Reg. \$28.00 each \$22.40
Reg. \$43.50 each \$34.80
Reg. \$56.50 each \$34.80
Reg. \$56.50 each \$44.80 In Fawn and Grey; belted back and sleeves; large turn off reveres; sizes 48 to 54 length. Prices \$35.00