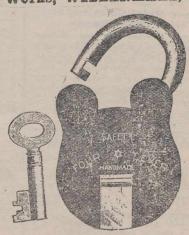

### PINSON BROTHERS

Reliance Works, WILLENHALL, England.

Manufacturers of: Brass and Iron Padlocks. Brass and Iron Cabinet Locks Rim and Night Latches. also Haps and Staples.

#### LOWE & FLETCHER,

PATENTEES,

Manufacturers of BRASS and IRON LEVER PADLOCKS, And all kinds of SHIP and IRON MORTICE LOCKS.

"S' LF LOCKING."
Specially adapted for Gas Meters.