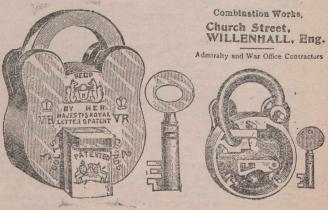

### PINSON BROTHERS

Reliance Works, WILLENHALL, England.

Manufacturers of: Brass and Iron Padlocks. Brass and Iron Cabinet Locks Rim and Night Latches. also Haps and Staples.

#### LOWE & FLETCHER,

PATENTEES,

Manufacturers of BRASS and IRON LEVER PADLOCKS, And all kinds of SHIP and IRON MORTICE LOCKS.

"S' LF LOCKING."
Specially adapted for Gas Meters.