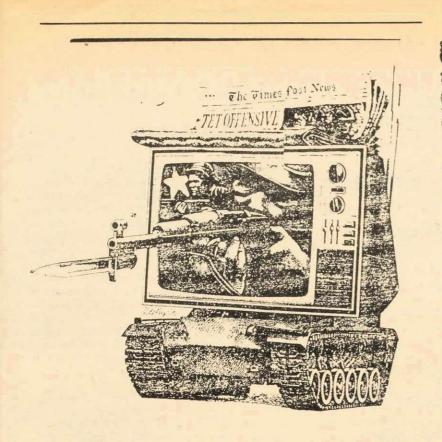

are the half dozen or so scoops Arnett and Maclear have obtained. As an example of one of Maclear's revelations: the North Vietnamese leadership was convinced at one point that the U.S. and China had agreed to a mutual hands-off policy. The Chinese would never send their own troops into Vietnam, and the U.S. would never atack mainland China, was their misconception.

Despite Lyndon Johnson's rhetoric about fighting Communism in Southeast Asia, Maclear aptly stresses that the Viet Minh began as a patriotist, nationalist movement.

For those like this writer who are too young to recall the detailed news accounts of the American involvement, much less the French involvement in Vietnam, this account is factual and I think a fair, reasonably unemotional account.

Mclear attempts to be objective. There is no need for the sensational; the facts of this most horrible war speak for themseives