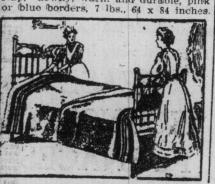

FOR SATURDAY 100 pairs extra fine quality Pure Sax- urday \$3.98. Wool White Blankets, made from only the choicest Southdown Saxony beautifully made and finished best of all naps, the famous "Loop Nap," downy, warm and durable, pink

Regular \$5.25 per pair. Sale price Sat-

Carefully selected White Unshrink able Wool Blankets, one of the finest best washing, warmest, strongest, cleanest, blankets made, soft, lofty finish, dainty borders, 64 x 84 inches. Sale price, per pair, Saturday, \$3.67.