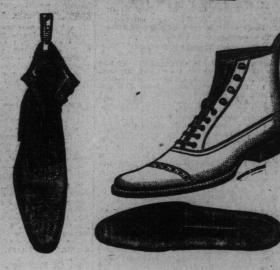

"KORRECT SHAPE" SHOE BROCKTON, MASS.

"LILY" SHOE, BROCKTON, MASS.

Gentlemen's Fine Evening Shoes and Slippers,

HAVERHILL, MASS.

The reputation of these Manufacturers is World-renowned, and their Branches are to be found in all parts of the Globe. Their combined annual out-put is over \$25,000,000, and is manufactured by a plant costing over \$3,000,000. These Shoes are all manufactured on the American Goodyear Welt process, and lasted on the Chase Tackless Machine. The highest quality of Calf is used in Black and Colors. Flint Stone Soles, double stitched throughout to prevent ripping. Clinches of the hooks are leather covered, preventing all irritation of the feet. The Wet Weather Shoes have the "Non-Soak" Sole, which is absolutely waterproof, also the Dolge Hygenic Felt Inner Sole and Rubber Outer Sole.

Manufactured in 20 different Shapes, 6 Widths, half sizes, from 4 to 12, 300 Different Styles.

PRICES STAMPED ON SOLE

The Best Quality The Best Looking

**Q9.75** Gentlemen's The Best Wearing

And Better than any \$4 Shoe sold in Toronto