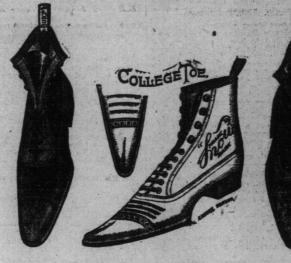

"KORRECT SHAPE" SHOE BROCKTON, MASS.

"LILY" SHOE, BROCKTON, MASS.

Gentlemen's Fine Evening Shoes and Slippers,

HAVERHILL, MASS.

The reputation of these Manufacturers is World-renowned, and their Branches are to be found in all parts of the Globe. Their combined annual out-put is over \$25,000,000, and is manufactured by a plant costing over \$3,000,000. These Shoes are all manufactured on the American Goodyear Welt process, and lasted on the Chase Tackless Machine. The highest quality of Calf is used in Black and Colors. Flint Stone Soles, double stitched throughout to prevent ripping. Clinches of the hooks are leather covered, preventing all irritation of the feet. The Wet Weather Shoes have the "Non-Soak" Sole, which is absolutely waterproof, also the Dolge Hygenic Felt Inner Sole and Rubber Outer Sole.

Manufactured in 20 different Shapes, 6 Widths, half sizes, from 4 to 12, 300 Different Styles.

PRICES STAMPED ON SOLE

The Best Quality The Best Looking

**Q9.75** Gentlemen's The Best Wearing

And Better than any \$4 Shoe sold in Toronto