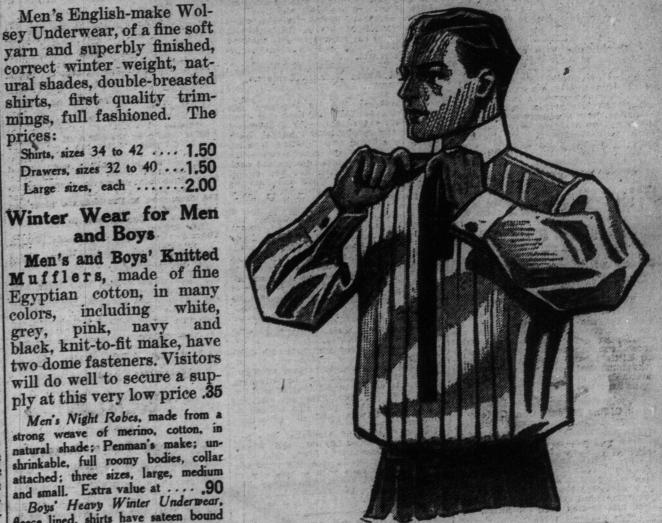

only, of fine quality all-wool and merino (wool and cotton mixture), in white or natural colors; 7/8-inch outside straps all round, 24

The Christmas stock now Men's English-make Wolsey Underwear, of a fine soft yarn and superbly finished, "The Boys' Own" .... 1.75 correct winter weight, nat-

ural shades, double-breasted "The Girls' Own" .....1.75 shirts, first quality trimmings, full fashioned. The "Chums" ... 1.65 "Chatterbox for 1909," board, "Chatterbox for 1910," board, Drawers, sizes 32 to 40 ... 1.50 .75; cloth ... ... ... 1.00 Large sizes, each .....2.00 