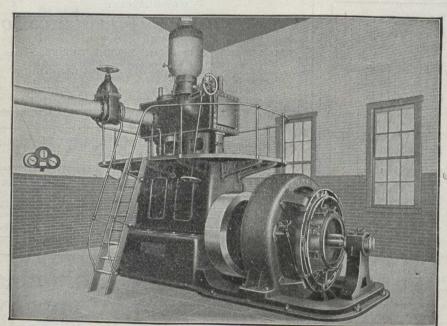

# ROBB VERTICAL COMPOUND ENCLOSED ENGINES

FOR Self-contained Lighting Sets, Street Railway and Power Houses.

The most critical engineers are pleased with this engine, they like

V ALVES outside because accessible.

POSITIVE LUBRICATION because bearings require practically no attention for months.

COMPLETE ENCLOSURE OF PARTS because of the protection it affords.

INTERCHANGEABLE PARTS because service is not delayed in case of accident.