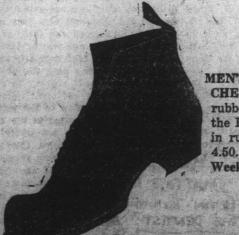

MEN'S KID BLU-CHER-Medium sole, rubber heels. Just the Boot for wearing in rubbers. Regular 4.50. Fair 3.98 Week .. ...