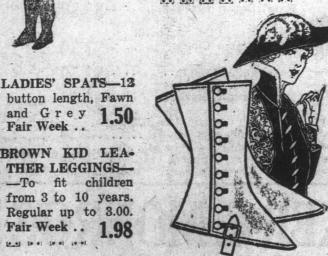

Fair Week ...

BROWN KID LEA-

THER LEGGINGS-

-To fit children

from 3 to 10 years.

Regular up to 3.00.

Fair Week . . 1.98

Sale .....