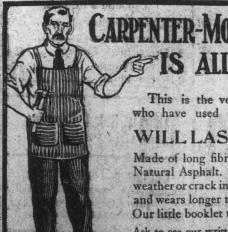

## CARPENTER-MORTON ROOFING IS ALL RIGHT.

This is the verdict of practical men who have used it. Easily applied, it

WILL LAST FOR YEARS

Made of long fibre wool felt, coated with Natural Asphalt. Will not soften in hot weather or crack in cold weather. Costs less and wears longer than shingles, tin or iron. Our little booklet tells about it.

Ask to see our written Guarantee. Look for the Quality Seal on

FOR SALE BY