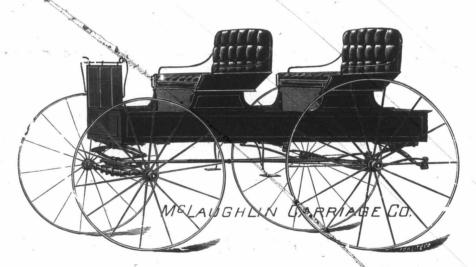

## No. 37.—NEW COMBINATION SPRING WAGON.

Triple Spring in Front, Platform Behind, Hangs Low, Very Strong. A Standard Wheels.

36—Body 8 feet by 36 inches inside; Axles 1½ inch, steel; Wheels 1½ inch; Capacity 1,000 lbs; Pole.
37—Body 8 feet by 36 inches inside; Axles 1½ inch, steel; Wheels 1½ inch; Capacity 1,200 lbs.; Pole.

No. 38—Body 8 feet by 36 inches inside; Axles 13 inch, steel; Wheels 13 inch; Capacity 1,500 lbs.; Pole.

Painting-Body, black and green, nicely striped; gear, green.

Trimmings—Hand buffed leather, two drop backs, spring cushions, front seat turns up to make easy access to back seat, plated rail on dash.