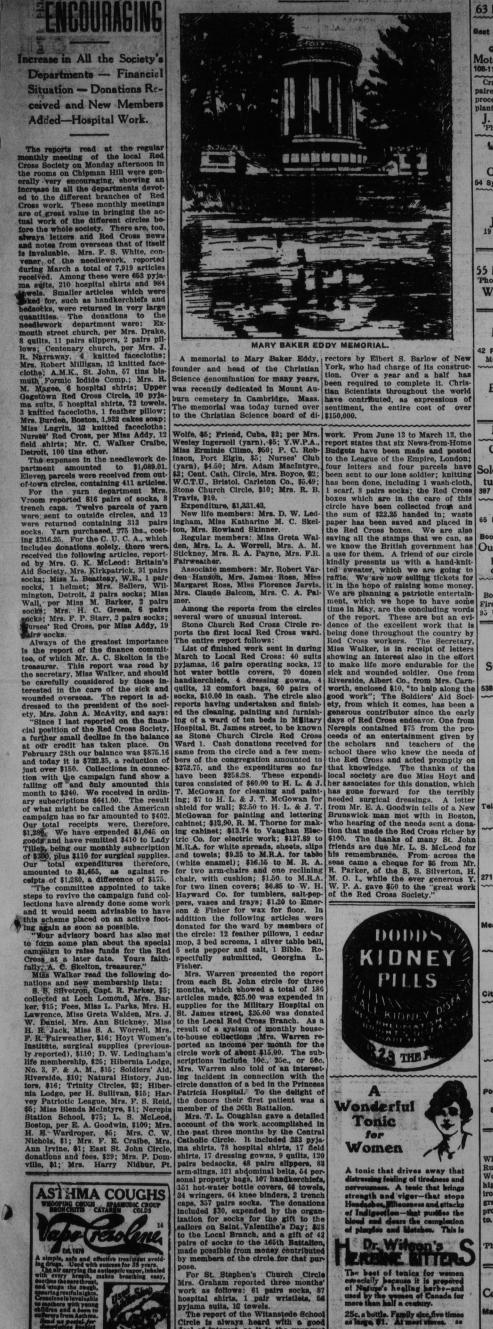

TS WANTED.

MEMORIAL TO MARY BAKER EDDY, FOUNDER OF CHRISTIAN SCIENCE, COST \$150,000

25c. a bottle. Family size, five times as large, \$1. At most stores. 20

CARSON GARAGE

All parts in Stock. 63 Elm St. Phone M. 3085.