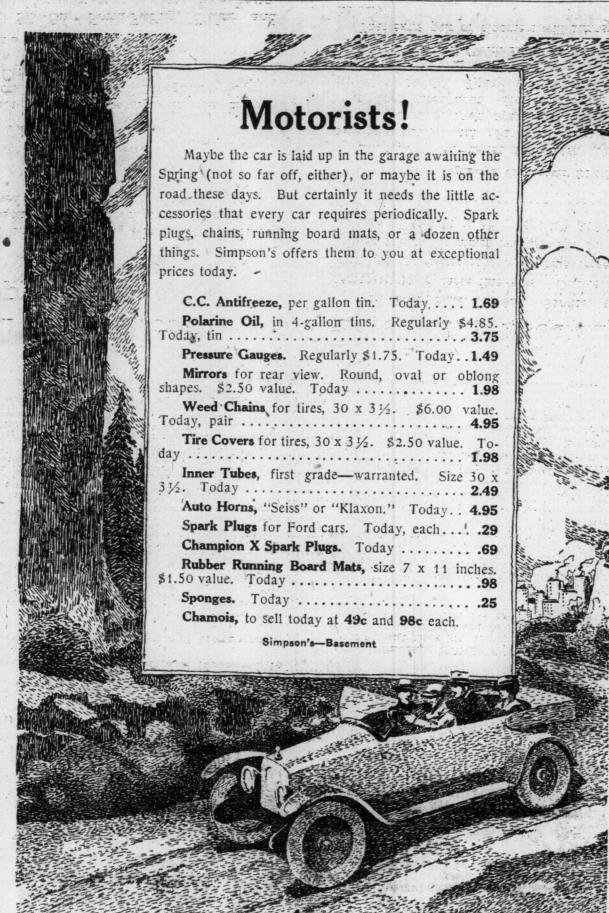

## Several Things for Men

will be found listed in this column. Each of them is something a man needs or wishes, and each is selling today at a reduced price. A careful perusal of the offer is worth while.

15-Jeweled, Gold-Filled Watch, \$15.00 12 only, thin model watches, Fortune quality goldfilled cases, screw back and front. A written guarantee with each watch. Gold dial, with luminous hands and figures. Regularly \$20.00. Today ............ 15.00

#### Simpson's-Main Floor. Toilet Essentials

Sheffield straight blade Razor, 58-inch blade. Round or square point, and Shaving Brush. Complete outfit. Razor Strop, double leather. Today ............65 The Gem Safety Razor, with 7 Gem Damaskene blades, in leatherette covered case. \$1.00 value. To-Scissors. Manicure or nail scissors, in several sizes. Simpson's-Basement

Men's Hats \$1.95 All Odd Lines of Soft and Stiff Hats, from \$2.50 to \$4.00, to

Clear This Morning. Flat and slightly curled brim fedoras. All shades. American and English stiff hats in small, medium and full crown styles. No Phone or OO.D. Orders taken on this item. Regularly \$2.50 to \$4.00. Today, 8:30 a.m. ...... 1.95

Simpson's-Main Floor Underwear Specials

1,600 shirts and drawers-made in Mercury Mills. A clearing from winter stock of all broken lines. Sizes 34 to 44. All first quality, in seasonable weights. Regularly \$3.00 to \$5.00. 

Combinations. Men's combination underwear from the Mercury Mils. All first quality, good weight. Broken lines. Sizes 34 to 44. Regular values \$5.00 to \$7.50. Today, suit ..... 2.78
Simpson's—Main Floor.