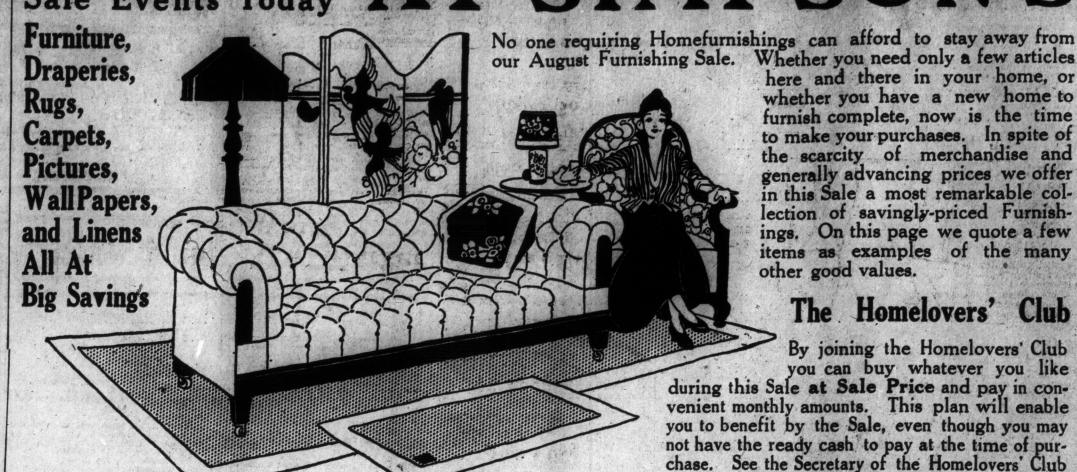

# The August Furnishing Sales And Other Interesting AT SIMPSON'S Sale Events Today

Do not fail to look through the Drapery Department for special August tickets, as each ticket denotes a

PARLOR SUITE-Solid mahogany, covered with mixed silk tapestry; settee, arm chair and arm rocker. Reg. \$47.00. August Sale price.. 37.50 LIBRARY TABLE-Solid quarter-cut oak; fumed fin-

here and there in your home, or

whether you have a new home to

furnish complete, now is the time

to make your purchases. In spite of

the scarcity of merchandise and

generally advancing prices we offer

in this Sale a most remarkable col-

ection of savingly-priced Furnish-

ings. On this page we quote a few

items as examples of the many

The Homelovers' Club

By joining the Homelovers' Club

you can buy whatever you like

other good values.

August Sale ...... 2.90 5 ONLY, KITCHEN CABINETS—Regular from \$30.50 to \$34.50. August Sale...... 24.95 KITCHEN CABINETS—In solid oak; crystal glass, coffee, tea and spice jars. Regular \$37.00. 31.50