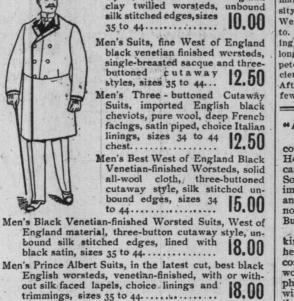

Ladies' Electric Seal Jackets. Trimmings. stylish, if at all worthy, is sure to find showing here if any-Men's Stylish Pick out your well-dressed where, and much of what we Black Suits. man as he leaves the hands have is not duplicated within Ladies' Extra Choice Electric Seal Jackets, with Alaska sable top collar and revers, straight front, pleated back, fine satin A5 00 your reach outside this store. linings ...... Dack, nne satin 45.00 Usually it is difficult to get trimmings suitable for an ele-Ladies' Electric Seal Jackets, 27 inches deep, deep storm collar, straight fronts, pleated 35.00 gant dress or costume. At 9 this store it becomes an easy Alaska Seal Jackets. 4Q matter because of our com-Ladies' Choicest Alaska Seal Jackets, with top collar, lapels and cuffs of chinchilla, close fitting front, C plete and up-to-date stock :-Black and White Nets, beaded in sequins, 29 inches wide, at \$1.50 to \$5.00 a yard. top collar, lapels and cuffs, round corners, close fitting front, pointed back, lined with 225.00 Sequin Passementeries, in all the newest coloring and very latest designs, 2 to 6 inches wide, from \$1.50 to \$5.00 a yard. Ladies' Choice Selected Alaska Seal Jackets, best Novelty Embroidered Chiffons, in black or white, used for covering dresses, 19 inches wide, \$4.00, \$5.00 and \$6.00 a yard. Black Jet Yokes, in the latest designs, from \$1.00 to Ladies' Extra Choice Alaska Seal Jackets, very close \$3.50 each. full fur, best London dye, straight 150.00 Black Braided' Ornaments, for 'trimming tailor-made waists and suits, at \$1.00 to \$3.50 each. Colored and Black Silk Applique, used as an over trim-ming, in beautiful rich patterns, from **50c** to **82.50** a yard. Flannel Shirts All we want is the priviland ege of showing these White Pearl Yokes, at 65c to \$3.50 a yard. White Pearl or Bead Gimps, from 15c to 75c. White Pearl Passementeries, at 75c to \$2.00 a yard. Cardigan Jackets. Shirts and Jackets to the men-folks. To see is to buy, and the man Wide and Narrow Black Jet Gimps and Silk Passewho buys is well prepared for the cold and menteries, in complete range of prices, Gimps from 5c to 50c yard, Passementeries from 500 chilly Fall and Winter weather :-to \$3.00 a yard. 1 mg/ Jet Fringes, from 200 to \$5.00 a yard. Men's Flannel Shirts. Black Segun Passementeries or Insertion, in very Men's Grey Flannel Shirts, collar attached or silesia choice patterns, at 500 to \$2.50 a yard. neckband, unshrinkable, double-stitched .75 Fancy Novelty Buckles, much in demand and used for trimming dresses, they come in a large and well assorted stock of exquisite designs and choice colorings, prices ranging from 250 to \$1.75 a yard. Men's Fine Ceylon Flannel Shirts, unsbrink-able, neat stripes and checks, sizes 14 to 18 1.00 Underwear Three bargain offerings that Men's All-wool Navy Blue Campbellford Flannel And Corsets. deserve more emphasis than Shirts, collar attached, sizes 14 to 18..... 1.25 they're likely to get this time. Either one of Men's Fine English Unshrinkable Flannel Shirts, with the three ought to make busy sales on Wedcollar attached or silesia band, filled seams, 1.25 pink, fawn or grey mixture, sizes 14 to 18... nesday morning :--Men's Fine All-wool Campbellford Flannel Shirts, with \$1.25 Underwear for 79c. collar, best make, patent front, filled seams, 1.50 double yoke, all sizes..... Ladies' Vests and Drawers, heavy natural wool, imported, button front, pearl buttons, silk embroid-ered, drawers ankle length, regular price **.79** Cardigan Jackets.