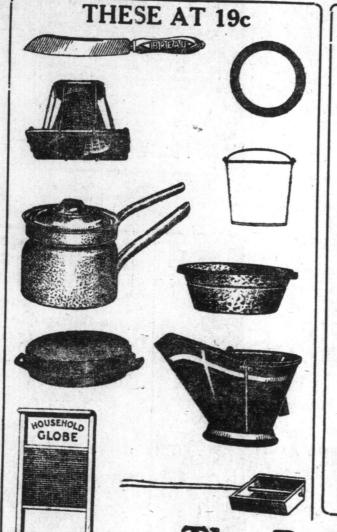

SPECIAL. 800 dozen Glass Water Tumblers, pressed glass, colonial style, suitable for kitchen use. Regularly 48c. Monday, the doz. .29

THESE AT 39c

50-ft. Galvanized Clot. Monday ..... Fire Shovels. Monday .. Stable Lanterns, best m. Monday.
\$1.00 Galvanized Boil Monday. 40c Galvanized Oval 25c Coat and Hat Ra 35c Coat and Hat Rack 20c Ash Sifters. Mor