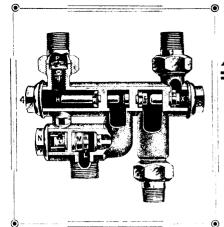

## Auto-positive . .

This Term is Descriptive of the New

Especially Designed for High Pressures and Hot Water Supply.

## ACCOMPLISHES MARVELLOUS RESULTS WITH UTMOST SIMPLICITY OF CONSTRUCTION & OPERATION.

Working Rauge 14 to 250 lbs. Steam. Handles Hot Water up to 145 Degrees. Send for Circulars Descriptive of this Most Wonderful Invention. Also, Remember, for Ordinary Use the World Renowned Penberthy Automatic Injector has NO EQUAL.