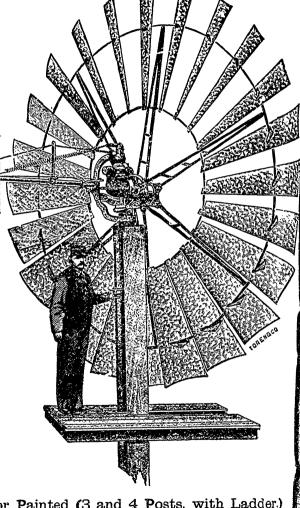

## STEEL WIND MILLS

For Pumping and Power.

Steel Towers, Galvanized or Painted (3 and 4 Posts. with Ladder.)
Grain Grinders, Cutting Boxes, Root Pulpers.

WATER TANKS, IRON PIPA AND FITTINGS.

Iron Pumps, Spray Pumps, Fanning Mills Bee-Keepers' Supplies. etc.