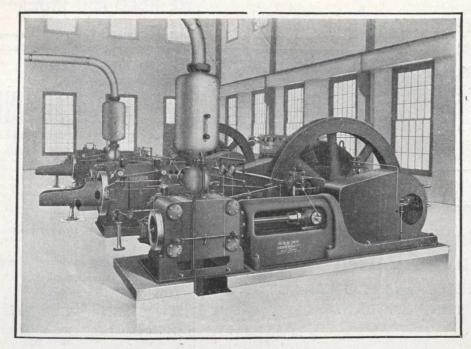

### GOLDIE CORLISS **ENGINES**

Illustration Shows

THE POWER HOUSE of the new GRAND TRUNK shops at STRATFORD. ONT. Equipped with two CROSS COMPOUND GOLDIE CORLISS STEAM ENGINES. Direct connected.