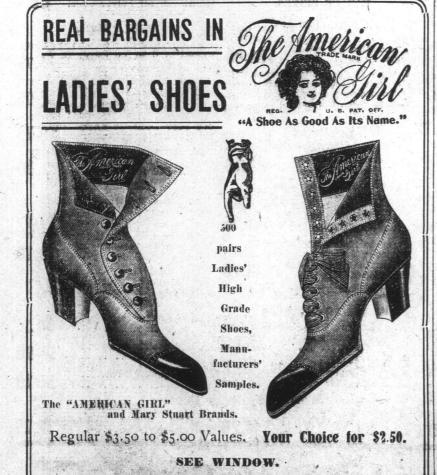

We have in stock now the Biggest Variety the Best of Goods, at the Lowest Prices, in Footwear, for Men and Women, Boys and Girls ever

Ladies' Fine Boots, made of the best Vici Kid, Gun Metal Calf, Box Metal Calf, etc. Prices: \$1.70, \$1.80, \$1.90, \$2.00, \$2.20, \$2.50 and \$3.00. These are the best Boots for such prices as we

Black and Tan, Laced and Blucher and Strap. Prices: \$1.20, \$1.30, \$1.50,

Our Men's Fine Boots at \$1.80, \$2.00, \$2.20, \$2.50, \$3.00, \$3.50 and \$5.00 can't

Men's Laced Shoes, Elastic Shoes, at \$1.50, \$1.70, \$2.00, \$2.50 and \$3.00.

Send along the Boys and Girls. We

Childs' and Infants' Boots, all colors and styles at 35c., 50c., 70c., and 80c.

Get these goods. Every Shoe you get here

Mail Orders Carefully Attended to.

WE'RE

Bowring Bros., Five Dollar Greenbacks are Burning Holes in Our Pockets