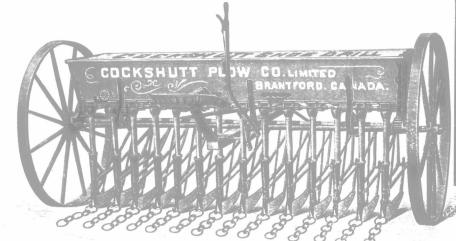

• Cockshutt Shoe Drills are simple in construction and strongly built. The spring pressure is direct, and the steel shoes are perfect. Cockshutt Drills sow with absolute regularity. They are evenly balanced, and work well in all qualities and conditions of the soil.