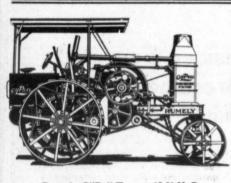

## Compare the OilPull with ANY Tractor

The Rumely OilPull is the most consistent performer in the tractor field. Mechanically correct in design, its reliability under all working conditions is a source of permanent satisfaction and pride to the owner. Its range of usefulness is unlimited and its operating cost is low. It uses the cheapest obtainable oil for fuel (kerosene, coal oil, distillate, solar oil or "stove tops"). Not only does it use these cheap oil fuels—it uses them as easily and efficiently as tractors of similar type and design use gasoline. The OilPull cuts fuel costs in half and is the only tractor sold under this written guarantee:

The Rumely OilPull Tractor is Guaranteed to Burn Kerosene at All Loads Under All Conditions