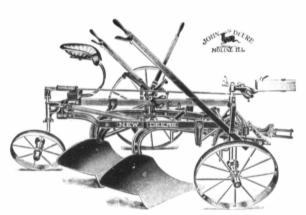

# LIGHT DRAFT **NEW DEERE FOOT LIFT GANG**

Beam Hitch

Close Adjusting Clevis

Combined Foot and Hand Lift.

Cushion Spring on Land Axle

Dust Proof, Oil Tight, Long Distance, Wheel Boxes

Easy running

Easy Handling

Long Wearing

MOST PLOWS are built to fit

In other words, the price is fixed, and the plow built so it can be sold profitably at that price.

John Deere Plows are built as they should be built—and the pric follows—fixes itself.

Draft is not a matter of theory— but a load—It is not determined by opinions, but by tests, which show the pull in pounds

John Deere plow bottoms are of special shape—they lift the ground like a train wedge splits a log.

Quality and Light Draft—a John Deere Motto for seventy years.

Send for booklet fully describing the John Deere Gang, built especi-ally for northern trade; the best thing in the gang plow line ever offered to the farmers of the north.