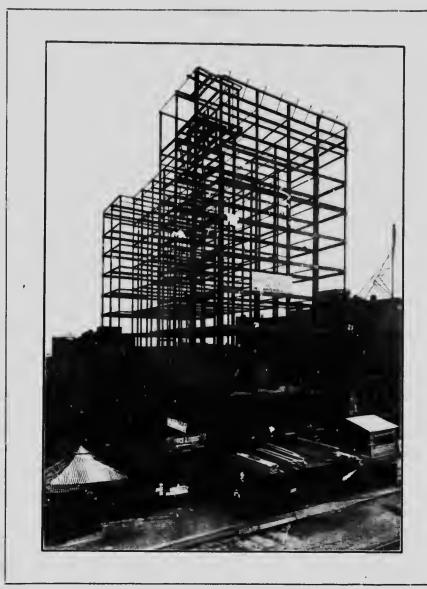

**Steel Frame** 

PECIAL attention is called to an important point in the construction of this building from the view point of tenants. The structure is supported by an entirely self contained steel frame, designed by the very best engineering skill and along the most modern mechanical lines covering this class of work. This ensures a safety to occupants of the building that can not be felt by tenants of reinforcal concrete types of structures. This steel work was fabricated entirely in the city of Vancouver from the shops of Messrs J. Coughlan & Sons, and is the first loca!!y made ten story steel frame building put up in this city.