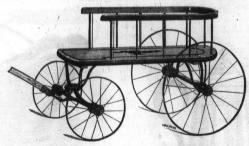

## Our Steel Gear Children's Wagon

New improved tongue iron and fifth wheel all one piece. Steel axles. King bolts go through gears, and securely fastened. Gear made entirely of steel and best quality malleables. Bodies in hardwood or painted in standard colors. Wheels and all iron work tinned.

|     | ors. wheel |         |          |     |         |      |        |            |
|-----|------------|---------|----------|-----|---------|------|--------|------------|
| No. | . 105-Body | 111x24, | single s | oke | wheels, | 7x10 | inches | <br>\$1.25 |
|     | 106- "     |         |          |     |         |      | "      | 1.75       |