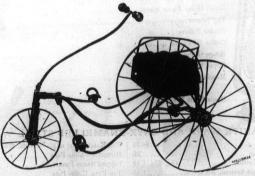

## New Improved Girl's Steel Tricycle

Made of best quality steel and malleables. Has solid steel back-bone (no gas-pipe joints to get loose). Solid steel axles. Bearings fitted on most improved methods. Foot rod and axle all one piece. Fork and saddle block all one piece. Fitted with our patent steel wheels. Seat and back upholstered in plush. Wheels tinned silver finish. Gear handsomely painted.

| Gear manusomery painted. |       |     |   |          |    |                                             |      |  |  |  |  |  |
|--------------------------|-------|-----|---|----------|----|---------------------------------------------|------|--|--|--|--|--|
| No.                      | 50-22 |     |   |          |    | 1                                           |      |  |  |  |  |  |
|                          | 51-26 | и — |   |          |    | sale seed attack and an arrangement and the |      |  |  |  |  |  |
| "                        | 55-30 |     | " | 10 to 13 | 11 |                                             | 0.00 |  |  |  |  |  |