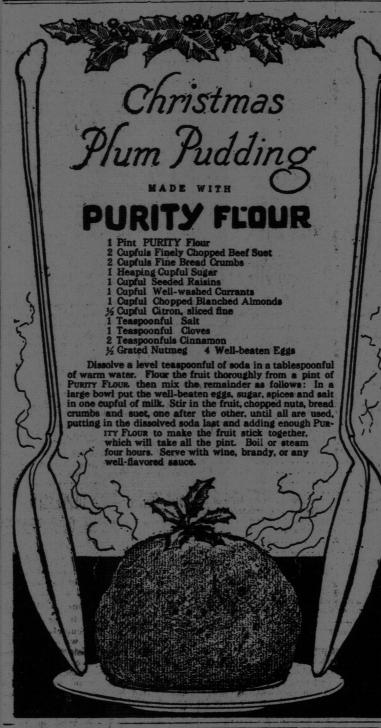

## Welcome Christmas Gifts Easily Selected

The joy of Christmas giving is greatly added to when suitable and fitting gifts are easily selected. You will experience this feeling and make the recipient delightfully happy by choosing articles of

#### <u>1847</u> ROGERS BROS. "Silver Plate that Wears"

Thewonderful quality, beauty and durability of this famous brand of silver plate make your gifts of greater value and importance.

When making your selection from the varied and attractive patterns be sure to look for the name and date. The latter identifies this brand from others bearing the name "Rogers" and is your assurance of the unqualified guarantee that stands behind it.