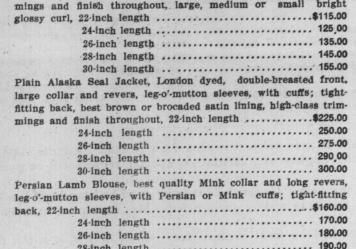

merely to sell.

Persian Lamb Jacket, plain double-breasted front, high collar, large revers, leg-o'-mutton sleeves, with or without cuffs, tight-fitting back best black or brocaded satin lining. No. 1 quality trim-

3.50 to 7.50-

lens-and buckskins-

In the knitted-Tattersal's wool-

28-inch length ..... 190.00 30-inch length ..... 200.00 Persian Lamb Coat, double-breasted front, Mink collar and revers,

leg-o'-mutton sleeves, Persian or Mink cuff; tight-fitting back, best black or brocaded linings, 22 inches long......\$150.00 Add 5.00 for each additional inch in length.