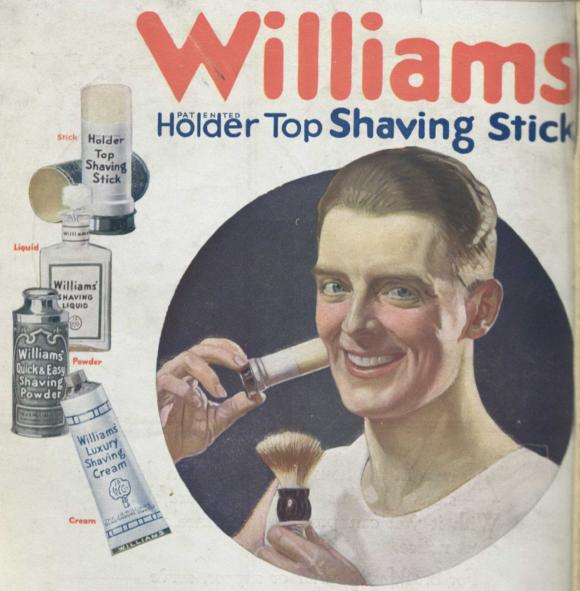

After the shave or the bath you will enjoy the comforting touch of Williams' Talc Powder.

It is easier to add a convenience than it is to create quality. The creamy, softening, lasting lather of Williams' Shaving Soap is the important thing. It is the result of 77 years of specializing on shaving soap. The Holder Top is just an added advantage. It makes this wonderful lather more easily available by providing a firm, metal grip for the fingers when applying the soap to the face. Ask for Williams' Holder Top Shaving Stick. Then you'll get quality in the soap and convenience in using it.