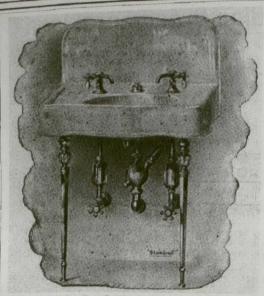

"Stordard" Plate P guo-Porcelsin Enameled "Anona" Design Lavatory, with Slab, Bowl, Apron and Back all in one piece, Nickelplated "Hexagon" Pattern Legs and Concealed Wall Hanger, "Torrance" Pattern Fuller Paucets with China Handles and Indaxes, Supply Pipes with Globe Air Chambers and Compression Stops with China Indexes, Imperial Waste with China Indexes, and Unique Trap with Waste and Vent to Wall.

## Fixtures Always Preferred

Architects can make no mistake in specifying "Standard" Porcelain Enameled Ware for dwelling places of any kind because houseowners in every section of the country know from actual experience that "Standard" fixtures are in fact as well as in name the standard sanitary equipment for their homes.