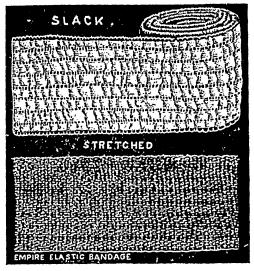

## THE EMPIRE ELASTIC BANDACE

Specially Adapted for Varicose Veins.

We invite the attention of the Medical and Surgical Profession to the various merits combined in our Bandages: 1st. ITS POROSITY-the greatest in the "Empire." I Ĩt

never causes itching, rash, or ulceration under the bundage. 2nd. ITS ELASTICITY, which will enable the surgeon

or nurse to put it on at any required tension, and which will follow a swelling up and down, as the case may be, a feature unknown to any other bandarge. 3rd. ITS ABSORBENT PROPERTIES-greatest in the "Empire"

"Empire.

th. ITS EASY APPLICATION to any part of the body, not being necessary to fold over as with other bandages, as it follows itself with equal uniformity around any part

of the abdomen. 5th. IT'S SELF-HOLDING QUALTITIES. No bother with pins, needlo or thread, or string, so thresome to sur-geons, as simply tucking the end under the last fold insures its permanent stay until its removal for purposes of

cleanliness. 6th. The only Bandage that is SUPERIOR TO THE ELASTIC STOCKING for varicose veins.

Send \$1.00 for 3 in. by 5 yds. Bandage on approval.

As an abdominal Supporter with Button inserted at the Navel.