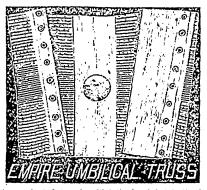

cleanliness. 6th. The only Bandage that is SUPERIOR TO THE ELASTIC STOCKING for varicose veins.

Send \$1.00 for 3 in. by 5 yds. Bandage on approval.

As an abdominal Supporter with Button inserted at the Navel.

Is made of the same material, and possesses the same merits as the Empire Electic Bandage and Abdominal Supporters, and is pronounced by all who have seen it to be the BEST IN THE WORLD. All of our goods are sent free by mail upon receipt of price, and money refunded if not satisfactor. satisfactory.