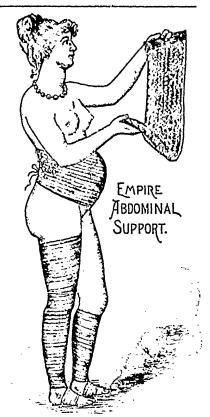

## The Empire. Abdominal Supporter

Is superior to all others for the following reasons : : : :

1st. It adapts itself to every movement of the

Ist. It adapts itself to every movement of the body, giving strong and even support. 2nd. It produces warmth without irritation or sweating, as it is perfectly ventilated. 3rd. In pregnancy, corpulency, tumors, or other cases of enlargement of abdowen, it sup-port, weight of body from the backbone, reliev ing the sinews of their overwork. 4th. Its easy appliance (lace and drawn on over head or feet). 5th. It is cheap; durable. It can be washed when soiled, proper care being taken to cleanse it in lukewarm water and dry in the shade. In ordering, give the measure of the

In ordering give the measure of the abdomen.

## PRICES:

| Six inches wide                        |    |    |
|----------------------------------------|----|----|
| Eight inches wide                      | 24 | 50 |
| Eleven inches wide                     |    |    |
| Twelve inches wide (double rubber)     |    |    |
| ······································ |    |    |