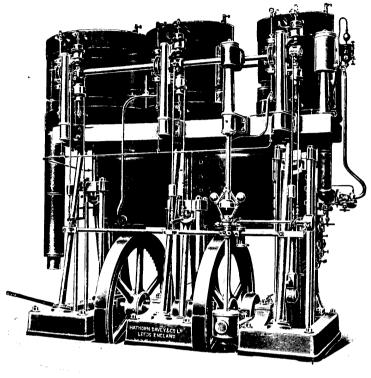

# PUMPING MACHINERY

MELBOURNE AND METROPOLITAN Board of Works.

Triple Expansion Sewage Pumping Engine.

OFFICIAL TRIAL.

ENGINE DIMENSIONS.

Diameter of Cylinders, 20 in., 36 in., 54 in. Rams, 3 Single Acting, each 30 in. in Diameter. Stroke of Engine and Pump, 3 ft. 6 in. Steam Pressure. 150 lb.

ENGINE RESULTS.

Pump Horse-Power, 274.55.

Saturated Steam per indicated Horse-Power, per
Hour 12-4 lb.

Mechanical Efficiency, 92-8 per cent.

Contract Duty to raise 6240 Imperial galls. of sewage per minute 125 ft. high.

### Hathorn Davey & Co. Ltd. LEEDS, ENGLAND.

Sole Canadian Representatives PEACOCK BROTHERS

Canada Life Building
MONTREAL.