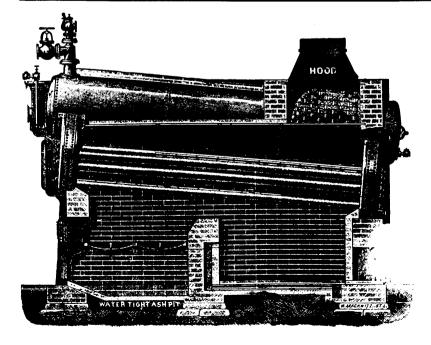

## The Canadian Heine Safety Boiler Co.

TORONTO, ONT.

THE HEINE SAFETY BOILER—Made in units of 100 to 500 h.p., and can be set in batteries of any number. Suitable for Mines, Pulp Mills, Water and Electric Installations, and large plants generally The best and most economical boiler made.