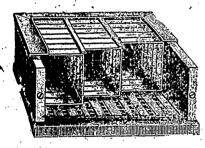

The price in flat includes the clamps and screws necessary to put them together.

SHOWING PORTABLE SUPER WITH SIDE THROWN OPEN SO SECTIONS MAY BE REMOVED.

Special Portable Supers

Almost any super will suit this new arrangement, and we give in the price-list the prices of the honey-boards and reversers separately. We make a special "portable" super which is put together with a/very-light hive clamp, which answers its purpose capitally. When the sections are ready to take off, all that you need to do is to unfasten one corner and lift off the whole super.