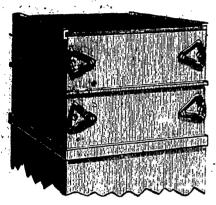

THIS CUT SHOWS THE GENERAL APPEARANCE OF THE SUPERS.

2. The great simplicity of the whole arrangement which adapts itself to the requirements of the merest novice as well as to the skilled apiarist.

IN THIS ENGRAVING THE SECTIONS ARE SHOWN AS RESTING ON THE HONEY-BOARD WITH THE REVERSER COVERING THE JOINTS OF THE SECTION.