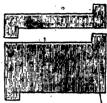

THIS CUT SHOWS THE GENERAL APPEARANCE OF THE SUPERS.

2. The great simplicity of the whole arrangement which adapts itself to the requirements of the merest novice as well as to the skilled apiarist.

IN THIS ENGRAVING THE SECTIONS ARE SHOWN AS RESTING ON THE HONEY-BOARD WITH THE REVERSER COVERING THE JOINTS OF THE SECTION.

CROSS SECTIONS OF SIDES OF REVERSIBLE HONEY BOARD AND REVERSER.

10. Separators can be used with this style of super just as zendily as any other.

11. The sections are brought just as close to the broad chamber as it is possible to get them in the thering up system, and a quarter more sections can be put in every super.