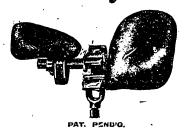

## THE Butterfly Seat

enables the rider to sit as nature intended, being abjustable to the anatomy of any form, so that an exact fit can be guaranteed, thereby affording ease and comfort. To the ladies who ride, or wish to ride a wheel, it is a great blessing. No dividing of skirts to mount or dismount, no horn to hinder, harm, annoy or injure; can slide off instantly and can mount quickly, as a broad, comfortable seat is always ready for its burden. The wings of Butterfly rock forward and allow limb to follow pedal without least friction. Express prepaid on receipt of price. Three styles: Juvenile, \$3.75; Standard, \$4; Old Comfort, \$5. Satisfaction assured. Agents wanted. Catalogue on application.

Butterfly Bicycle Seat Co., 32 Clarke Street, CHICAGO.