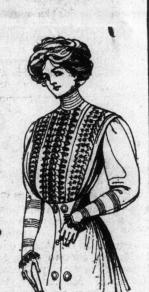

WHITE WAISTS, as illustrated, entire front made of eyelet embroidery with row of tucks between. The back is finished with fine tucks, Long sleeves with rows of tucks going round, edged at wrist with fine lace, high collar to match cuffs. Price ... \$1.75

WHITE WAISTS, made of fine Persian lawn. The entire front is made of rich Swiss embroidery in a medallion design with fine tucks. Long sleeves finished with one row of medallions and two rows of lace insertion, insertion and lace at wrists, high collar of embroidery and fine lace. Price ....\$3.00

WHITE WAISTS, made of Persian lawn, entire front made of rows of Swiss embroidery with tucks between, entire back made of rows of tucks. Long sleeves with rows of wide tucks going round and fin-

ished at wrist with lace and insertion, high, soft collar, made of tucks and edged with fine lace. Price ..... \$2.00

WHITE WAISTS, made of fine Persian lawn, the front made of rich Swiss embroidery, rows of fine tucks and Valenciennes lace insertion, back made of fine tucks. Long sleeves with Valenciennes insertion set in, and finished at wrist with lace, high, soft collar of tucks and fine lace. \$2.50