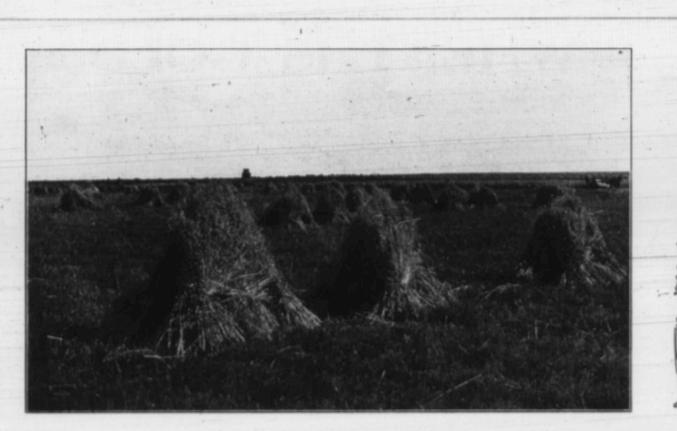

## Province Alberta

is the bright spot on the crop map of Canada this year---and, in fact, one of the few bright spots on the Continent . . .

With little more than half a crop elsewhere in Canada and the United States, Alberta has safely harvested a crop of more than normal size. From such returns as have been received we estimate the average yield at 28 bushels for wheat, 45 bushels for oats, and barley at 30 bushels per acre.

Travellers through Alberta's wheat belt have had revealed to them scenes of agricultural productiveness unapproached in any other part of the

Alberta farms selected with even moderate descretion have raised men to independence and affluence with records of wonderful development unsurpassed amongst the phenomenal industrial success of which Canada well may boast.

Many almost incredible yields have been reported by reliable authorities, wheat exceeding 70 bushels and oats 145 bushels per acre.

Alberta has the proud honor of producing the wheat king of the world. Mr. Charles S. Noble, of Nobleford, Alberta, has broken the world's record for 1,000 acres, threshing 54.23 bushels per acre of No. 1 wheat.