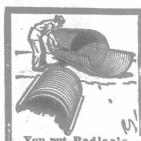

See what a neat bridge it makes across the highway ditch at your gate. Placed in half a day. Remember you can make any length culvert from sections of Pedlar's Nestable Culvert.

Below are two men doing statute labor. They are just setting a section of built-up Pedlar Culvert in place. See how little excavation is needed-hardly any. This means quick, easy work. This culvert will stand the heaviest loads and the hardest freshets without washing out. It comes from 8-inch sizes up. You build any length you need right at the job. Use Pedlar Perfect Culvert.