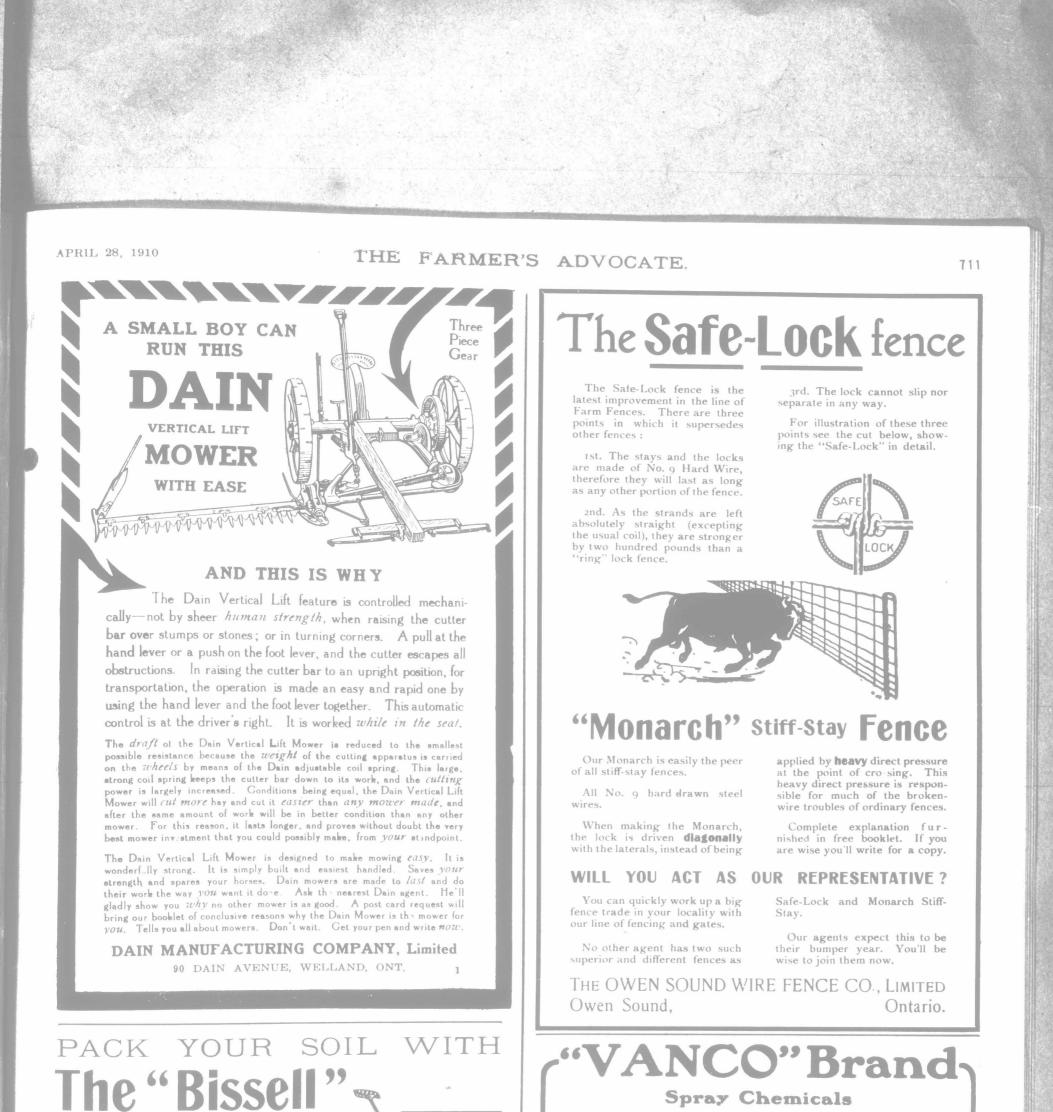

#### ....

Making land rollers is a " side line " with some manufacturers. But with us it is our life work. For nearly a score of years we have concentrated all our efforts on the manufacture of just two things-land rollers and disc harrows. That we know how to make these machines better than others, the records of our machines in field competitions is abundant proof. When you purchase the "Bissell" Land Roller you secure a roller that will pack your soil better-a roller that is unbeatable for crushing stiff, lumpy soil. The three short steel drums are easy to turn.

It rides easy. The position of seat prevents jars and jolts. Because of the large roller bearings, and because the axle revolves with drums, friction is reduced to the vanishing point. The "Bissell" is the lightest draft, as well as the easiest riding and smoothest soil packer on the market. For further particulars ask Dept. W. for catalogue, or see your local dealer.

T. E. BISSELL COMPANY, LIMITED. ELORA, ONT.

have a uniformly high strength which you can seldom, if ever, get in home-made mixtures or other commercial sprays. They are prepared by expert chemists, from the purest chemicals, combined in exactly the right proportions to make safe and effective sprays.