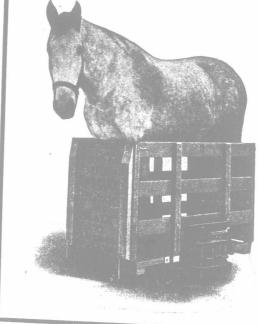

"Grey Dan," weight 1,612 lbs., being weighed on an

## Aylmer Three-Wheel Wagon: Stock Scale

CAPACITY 2,000 LBS.

Delivered at any Railway Station in Ontario, complete with rack

\$35.00

Government Certificate accom-panies each scale. Scale shipped same day as money received.