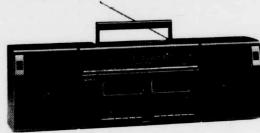

**CFS-420 Cassette Recorder** 

3-piece • AM/FM • Stereo cassette recorder • 5 band E.Q.

Two speed dubbing

Built in CD • Record/Play stereo deck Built in speakers