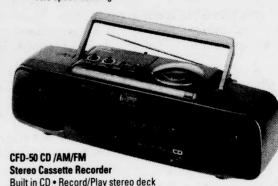

**CFS-420 Cassette Recorder** 

3-piece • AM/FM • Stereo cassette recorder • 5 band E.Q.

Two speed dubbing

Built in CD • Record/Play stereo deck Built in speakers