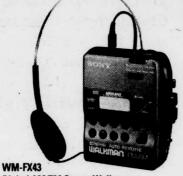

**CFS-710 Dual Cassette System** 

3-Piece • AM/FM Stereo cassette recorder • Dual stereo deck

WM-FX36 AM/FM/Cassette 'Express' Walkman Less noise leakage headphones • Dolby "B" • Auto shutoff • Mega Bass